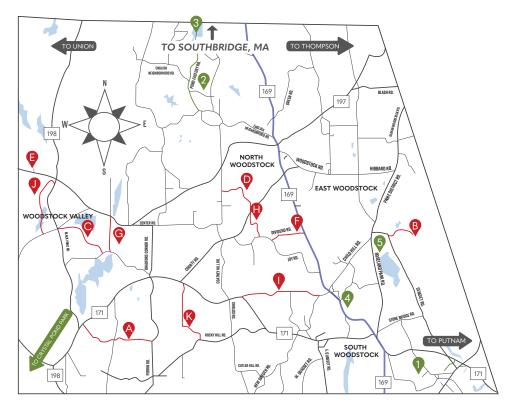

# WOODSTOCK, CT LOCAL BUSINESSES **ANTIQUES EXPLOREWOODSTOCK.COM ACCOMMODATIONS** RESTAURANTS TO UNION TO SOUTHBRIDGE, MA TO THOMPSON **CREATIVE ARTS** SERVICES SHOPPING 169 BLASH RD. 197 **AGRICULTURE RECREATION & ATTRACTIONS NORTH** WOODSTOCK RD. **WOODSTOCK** HIBBARD RD. EAST WOODSTOCK 169 WOODSTOCK VALLEY CENTER RD DIVIDEND RD. BRADFORD CORNER RD. SOMERS TURNPIKE. PULPIT ROCK RD. 171 woodsтоск 171 ROCKY HILL RD. **SOUTH** WOODSTOCK 198 TO PUTNAM 169